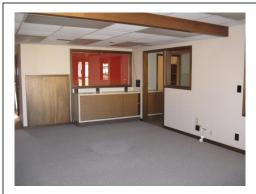

## **Building Information:**

This is a well located building on Hwy #30 and has several offices, bathrooms, conference room and a very nice lobby area. It has been used for a bank, a irrigation business, a legal office and it comes equipped with a drive up window. The construction of the building is good and there is numerous private parking lot capabilities.

## **Building Measurements:**

Entry 8 x 9; Lobby 23 x 14; Teller Office 14 x 8; Conference Room 19 x 14.6; Office # 1 is 13.6 x 10.10, Office # 2 is 11 x 12.9.

**Listing Agent:** Linda Fuller

**Key at Office** 