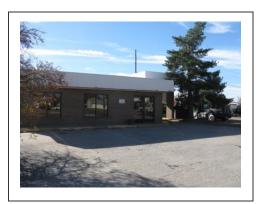

## Fuller & Associates Realty, LLC Commercial Property

Office: (308) 284-2100

Fax: (308) 284-2124

Information believed to be accurate, but not guaranteed

Owner: Logan Newman

Address: 712 W First St, Ogallala, NE 69153

Legal: Lots 5 & 6 Blk. 42 AUF. 1ST Add, Ogallala, Keith County, NE

Listed Price: \$125,000.00 PRICE REDUCED

 Year Built:
 1981

 Taxes:
 \$2,114.46

 Sq Ft of Building:
 1,480 sq.ft.

 Lot Size:
 10,345 sq.ft.

## **Building Information:**

This is a well located building on Hwy #30 and has several offices, bathrooms, conference room and a very nice lobby area. It has been used for a bank, a irrigation business, a legal office and it comes equipped with a drive up window. The construction of the building is good and there is numerous private parking lot capabilities.